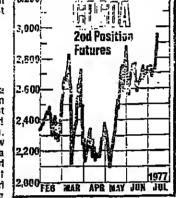

(2.11) per ccut. G GOLD rose 50c. to \$141.875.

3.200/

the National Association for Freedom said that it had "masterminded" an attempted The September position

touched £2,985 a tonne, before closing at £2,969, np £124.5 on the day. Page 27. Retail coffee price curb proposed, Page S